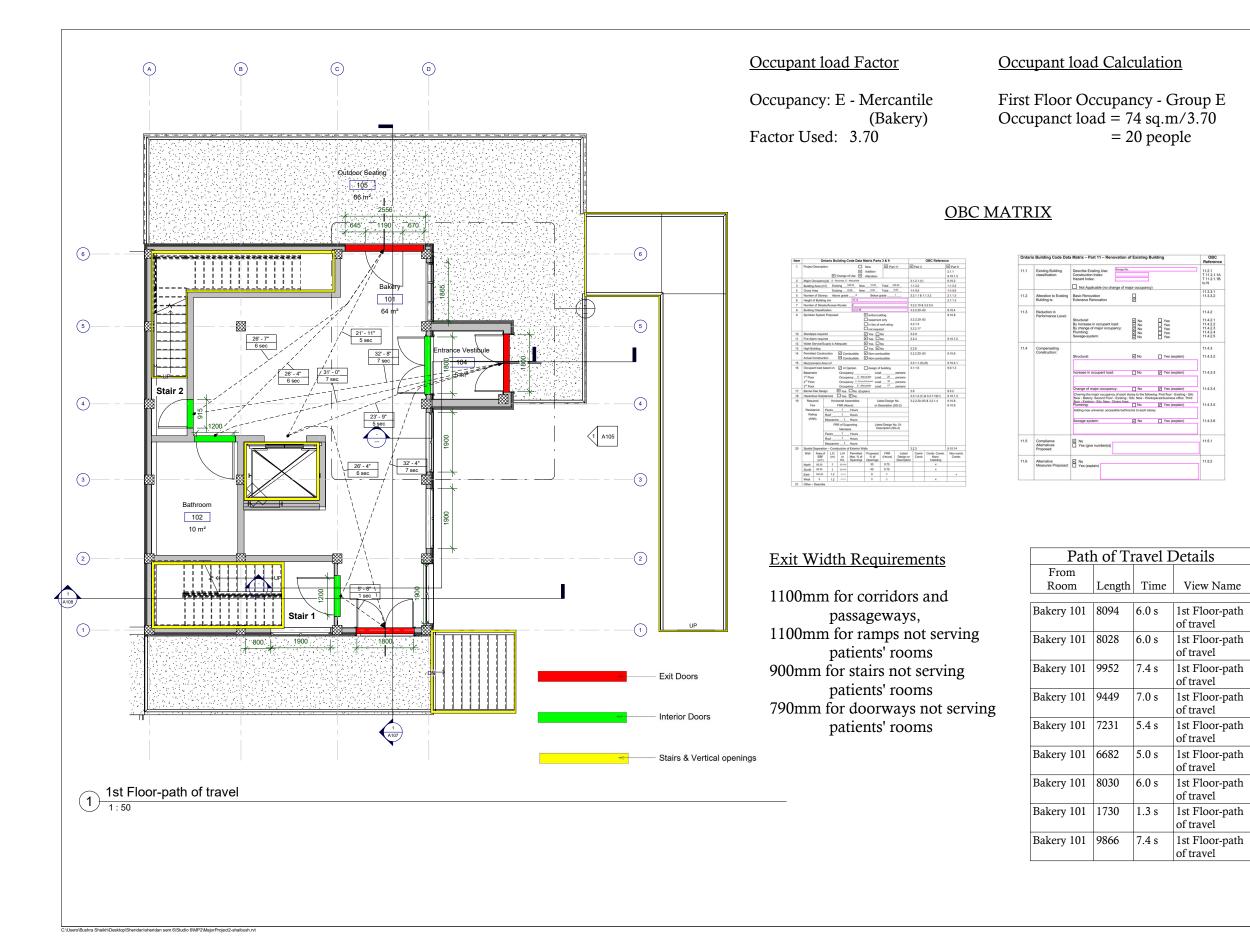

| )0                                           | cupand = 7                                                                             |                                                                        | Group E<br>n/3.70                                                  |    |
|----------------------------------------------|----------------------------------------------------------------------------------------|------------------------------------------------------------------------|--------------------------------------------------------------------|----|
|                                              | t 11 – Renovation of                                                                   | Existing Building                                                      | 086<br>Reference                                                   |    |
|                                              | Index:                                                                                 |                                                                        | 11.2.1<br>T 11.2.1.1A<br>T 11.2.1.1B<br>to N                       |    |
|                                              | cable (no change of majo<br>ation<br>novation                                          | r occupancy)                                                           | 11.3.3.1<br>11.3.3.2                                               |    |
| ural:<br>rease i<br>ing:<br>ing:<br>je-syste | n occupant load:<br>major occupancy:<br>am:                                            | No     Yes     No     Yes     No     Yes     No     Yes     No     Yes | 11.4.2<br>11.4.2.1<br>11.4.2.2<br>11.4.2.3<br>11.4.2.4<br>11.4.2.5 |    |
| urat                                         |                                                                                        | 🛛 No 🔲 Yes (e                                                          | 11.4.3<br>(xplain) 11.4.3.2                                        |    |
|                                              | ccupant load:                                                                          | No Yes (                                                               | xplain) 11.4.3.3                                                   |    |
| e of m                                       | ajor occupancy:                                                                        | No Yes (c                                                              | xplain) 11.4.3.4                                                   |    |
| ng the m<br>Bakery.<br>Existing<br>ing:      | ajor occupancy of each sto<br>Second Floor - Existing - S<br>- Silo, New - Dining Area | No Yes (c                                                              | Existing - Silo<br>is office. Third<br>explain) 11.4.3.5           |    |
| ) new ur<br>ge systi                         | niversal, accessible bathroo<br>am:                                                    | No Yes (c                                                              | xplain) 11.4.3.6                                                   |    |
|                                              |                                                                                        |                                                                        | 11.5.1                                                             |    |
|                                              | number(s))                                                                             |                                                                        | 11.5.2                                                             |    |
| s (expl                                      | ain)                                                                                   |                                                                        | 11.5.2                                                             |    |
| ıtł                                          | n of T                                                                                 | ravel I                                                                | Details                                                            |    |
|                                              | Length                                                                                 | Time                                                                   | View Nam                                                           | e  |
| 1                                            | 8094                                                                                   | 6.0 s                                                                  | 1st Floor-pa<br>of travel                                          |    |
| 1                                            | 8028                                                                                   | 6.0 s                                                                  | 1st Floor-pa<br>of travel                                          | th |
| 1                                            | 9952                                                                                   | 7.4 s                                                                  | 1st Floor-pa<br>of travel                                          | th |
| 1                                            | 9449                                                                                   | 7.0 s                                                                  | 1st Floor-pa<br>of travel                                          | th |
| 1                                            | 7231                                                                                   | 5.4 s                                                                  | 1st Floor-pa<br>of travel                                          | th |
| 1                                            | 6682                                                                                   | 5.0 s                                                                  | 1st Floor-pa<br>of travel                                          | th |
| 1                                            | 8030                                                                                   | 6.0 s                                                                  | 1st Floor-pa<br>of travel                                          | th |
| 1                                            | 1730                                                                                   | 1.3 s                                                                  | 1st Floor-pa<br>of travel                                          | th |

of travel

| Sł                                                     |                                                         | ·id                                                                                                                                                        | an                               | Sheridan College   Faculty of Applied Science & Technology |
|--------------------------------------------------------|---------------------------------------------------------|------------------------------------------------------------------------------------------------------------------------------------------------------------|----------------------------------|------------------------------------------------------------|
| DIMENSIO<br>PROJECT<br>THE ARCH<br>THE WORK<br>SCALED. | NS AND CONI<br>AND REPORT<br>IITECT BEFOI<br>C DRAWINGS | ECK AND VER<br>DITIONS ON TH<br>ANY DISCREP<br>RE PROCEEDIN<br>ARE NOT TO E<br>S ARE THE CC<br>AND SHALL NO<br>D WITHOUT<br>JMENTS ARE TH<br>PLETION OF TH | IE<br>ANCIES TO<br>NG WITH<br>BE |                                                            |
|                                                        | Revision                                                | n Schedule                                                                                                                                                 |                                  |                                                            |
| No.                                                    | Descri                                                  | ption                                                                                                                                                      | Date                             |                                                            |
|                                                        |                                                         |                                                                                                                                                            |                                  |                                                            |
|                                                        |                                                         |                                                                                                                                                            |                                  |                                                            |
|                                                        |                                                         |                                                                                                                                                            |                                  |                                                            |
|                                                        |                                                         |                                                                                                                                                            |                                  |                                                            |
|                                                        |                                                         |                                                                                                                                                            |                                  |                                                            |
|                                                        |                                                         |                                                                                                                                                            |                                  |                                                            |
|                                                        |                                                         |                                                                                                                                                            |                                  |                                                            |
| Seals:                                                 |                                                         |                                                                                                                                                            |                                  |                                                            |
| Client:                                                |                                                         | ham C                                                                                                                                                      |                                  |                                                            |
| ∟nma                                                   | a & Gra                                                 | ham C.                                                                                                                                                     |                                  |                                                            |
| Project:<br>The                                        | e Cubi                                                  | tt's Co                                                                                                                                                    | rner                             |                                                            |
|                                                        |                                                         | orner- Draw                                                                                                                                                |                                  |                                                            |
| Project No                                             | .:<br>)7                                                | Revision N                                                                                                                                                 | 0.:                              |                                                            |
| Sheet Title<br>First                                   | Floor                                                   | 1                                                                                                                                                          |                                  |                                                            |
| Drawn By:<br>E                                         | 8.S                                                     | Date:<br>04-04                                                                                                                                             | -2021                            |                                                            |
| Checked E<br>F                                         | <sup>iy:</sup><br>P.K                                   | Sheet No.:<br>A1                                                                                                                                           | 01                               |                                                            |
| Scale:                                                 |                                                         | - 4                                                                                                                                                        |                                  |                                                            |