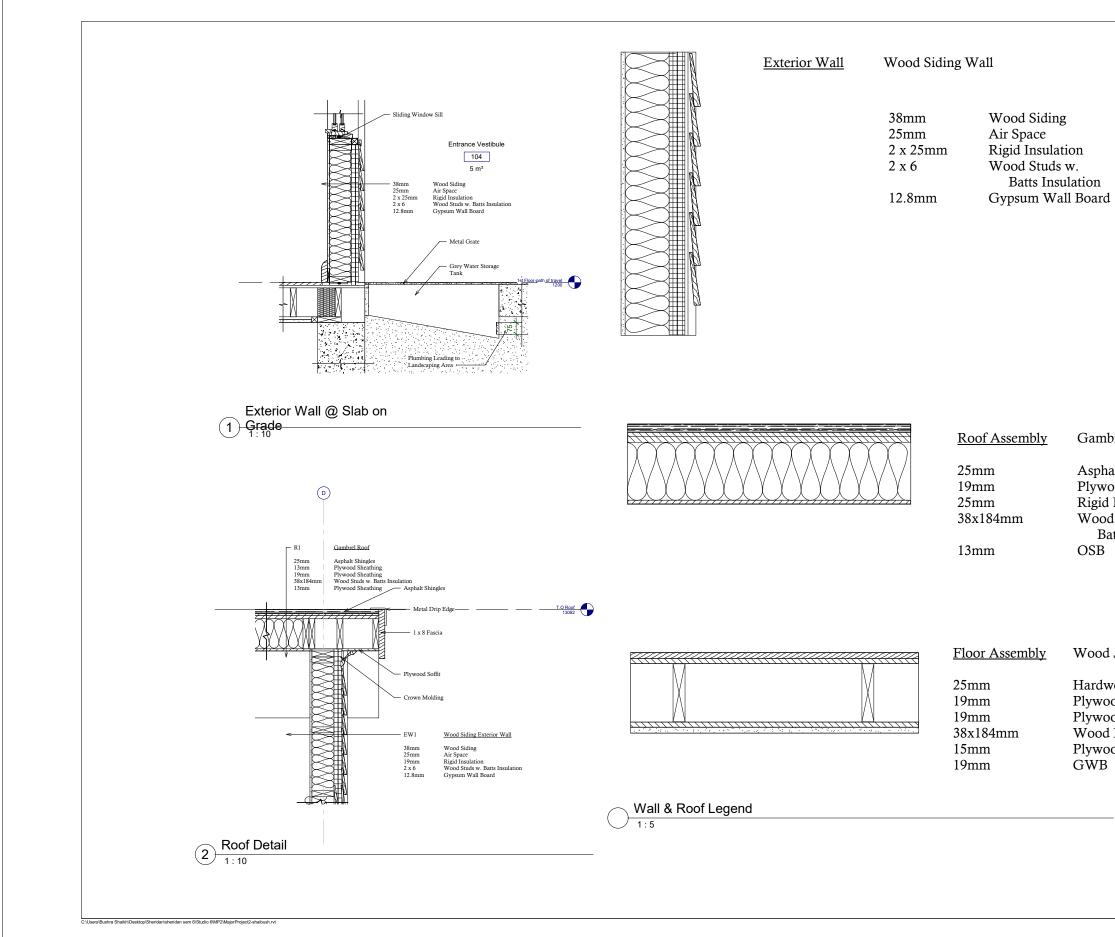

Gambrel Asphalt Shingle Roof

Asphalt Shingles Plywood Sheathing Rigid Insulation Wood Rafters w. **Batts Insulation** 

Wood Joist Floor

Hardwood Floor Finish Plywood Sheathing Plywood Sheathing Wood Rafters @ 600 O.C. Plywood Sheathing