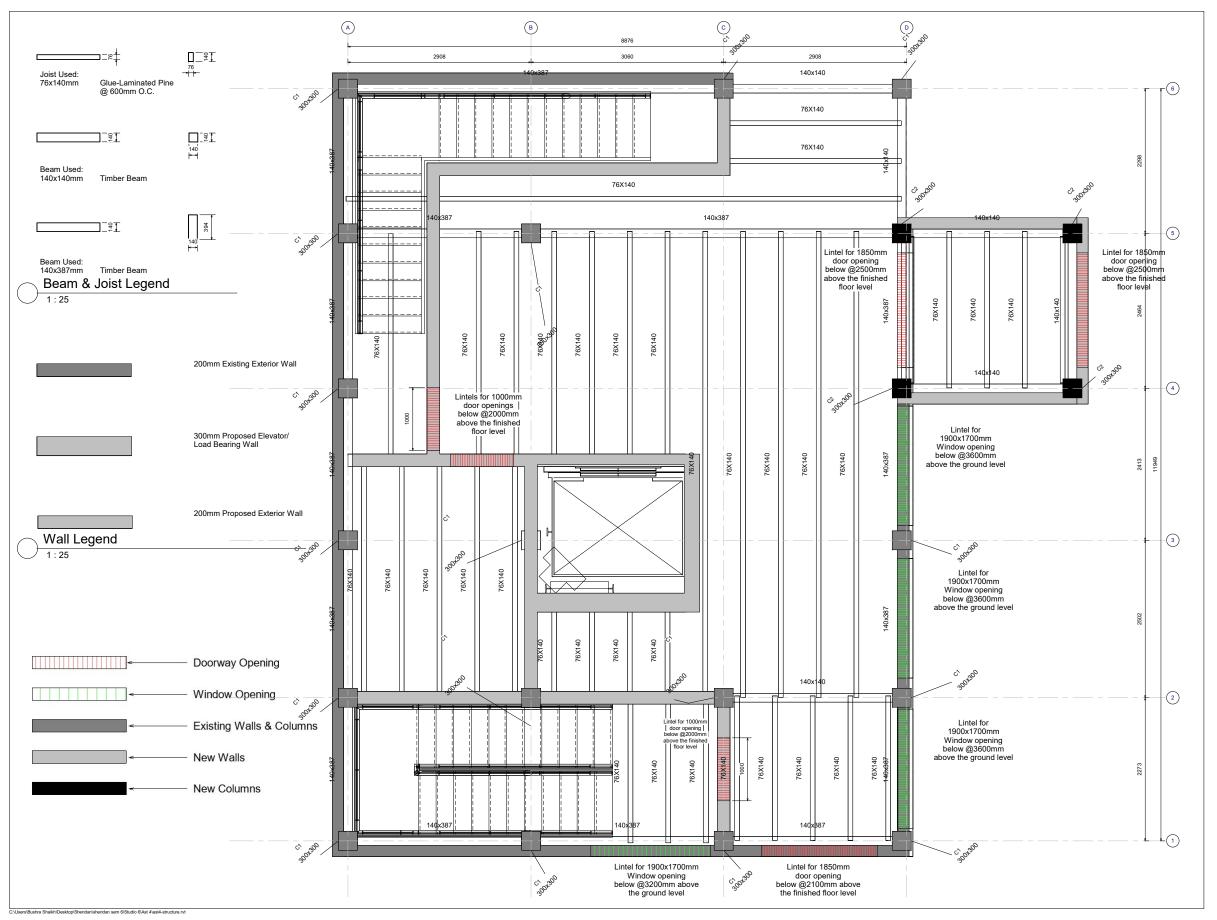

ARCH34231 - Studio 06

Assignment 4 - Building Systems Structure The Cubitt's Corner

Dated: 2021-03-20

Table of Content

S1. First Floor Structrural Plan w. Joist, Beam, Wall & Column Legends.

S2. Robot Structural Analysis Models

Drawn By: Bushra Shaikh

991532527

Prof: Peter Kitchen

| CONSTR               | her                                                                                 | TRUE NORT   | н    |
|----------------------|-------------------------------------------------------------------------------------|-------------|------|
|                      |                                                                                     |             |      |
| DESIGNI              | ED BY:                                                                              |             |      |
|                      |                                                                                     |             |      |
| JUNELLI              | ACT DOCUMENTS<br>CONSULTANTS A<br>OR REPRODUCED<br>RIZATION. DOCUM<br>NED UPON COMP |             |      |
| No                   |                                                                                     | Schedule    | Date |
| No.                  | Descrip                                                                             | uon         | Date |
|                      |                                                                                     |             |      |
|                      |                                                                                     |             |      |
|                      |                                                                                     |             |      |
|                      |                                                                                     |             |      |
|                      |                                                                                     |             |      |
|                      |                                                                                     |             |      |
| Seals:  Client:  Emr | na & Graf                                                                           | nam Cul     | bitt |
|                      | Assign                                                                              |             |      |
|                      | Building Syst<br>The Cubit<br>Paisle                                                | ey, ON      |      |
| Project              | 4                                                                                   | Revision No | D.:  |
| Firs<br>Pla          | st Floor                                                                            | Struct      | ural |
| Drawn E              |                                                                                     | Date: 03/2  | 0/04 |
| Checke               | d By:                                                                               | Sheet No.:  | 0/21 |
| Scale:               | P.K                                                                                 | S           | 1    |
|                      | 1:25                                                                                |             |      |