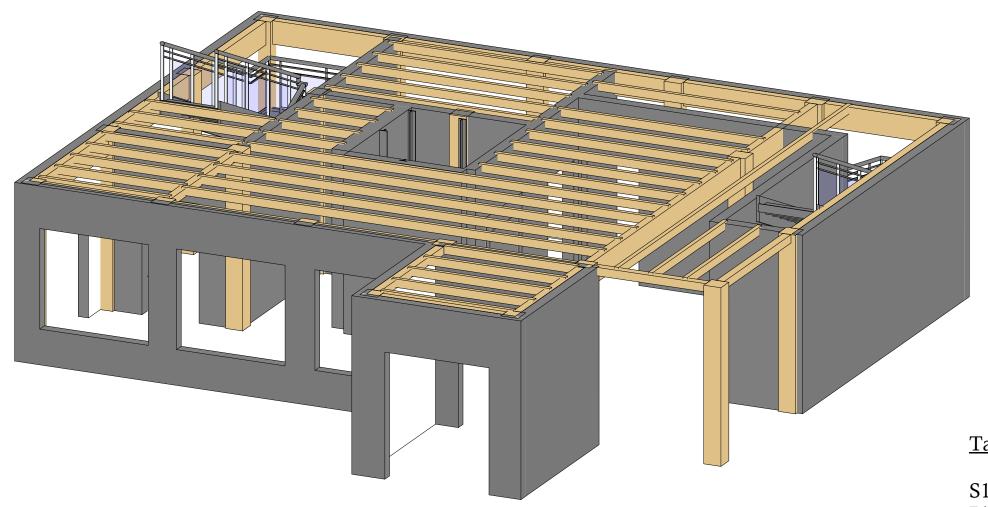

ARCH34231 - Studio 06

Assignment 4 - Building Systems Structure The Cubitt's Corner

Dated: 2021-03-20

Table of Content

S1. First Floor Structrural Plan w. Joist, Beam, Wall & Column Legends.

S2. Robot Structural Analysis Models