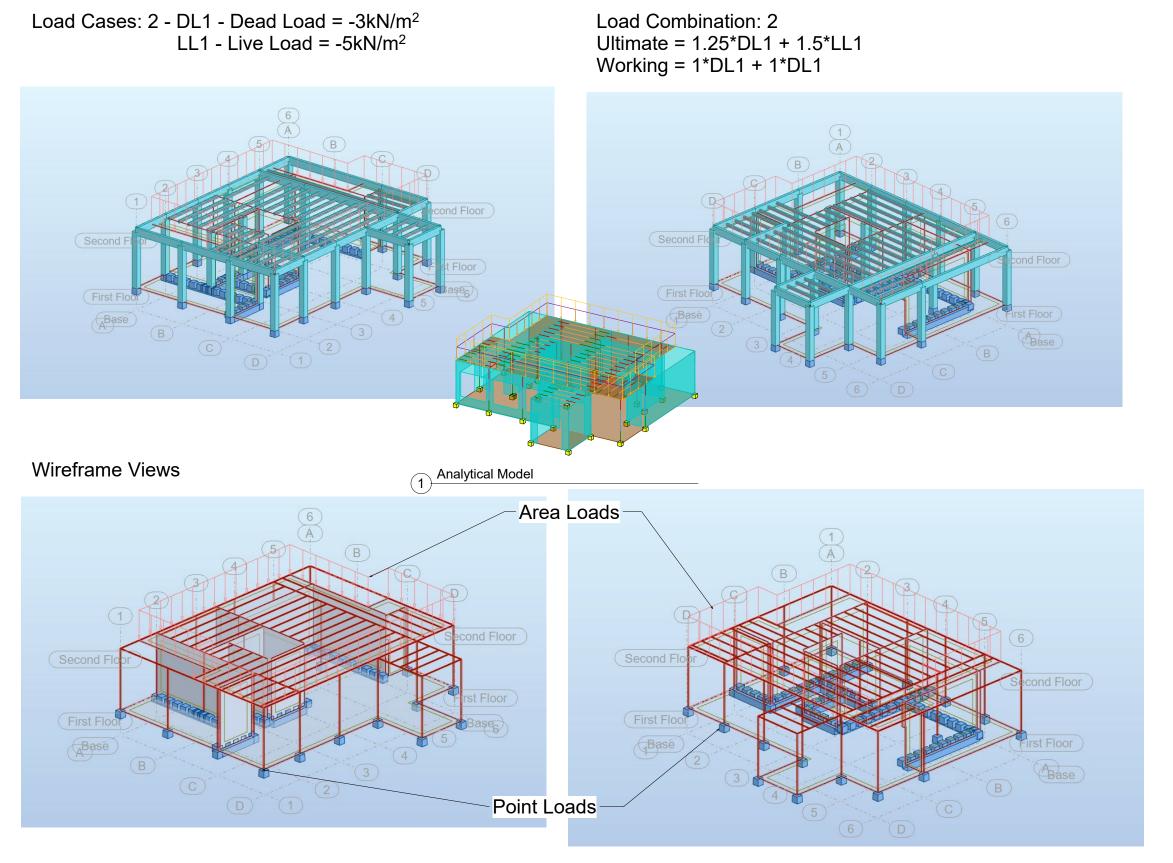

ARCH34231 - Studio 06

Assignment 4 - Building Systems Structure The Cubitt's Corner

Dated: 2021-03-20

Table of Content

S1. First Floor Structrural Plan w. Joist, Beam, Wall & Column Legends.

S2. Robot Structural Analysis Models

| S                                 | her                                                                                   | id                                         | an          |
|-----------------------------------|---------------------------------------------------------------------------------------|--------------------------------------------|-------------|
| CONSTR                            | UCTION NORTH                                                                          | TRUE NORT                                  | Ή           |
|                                   |                                                                                       |                                            |             |
|                                   |                                                                                       |                                            |             |
|                                   |                                                                                       |                                            |             |
| DESIGN                            | ED BY:                                                                                |                                            |             |
|                                   |                                                                                       |                                            |             |
|                                   |                                                                                       |                                            |             |
|                                   |                                                                                       |                                            |             |
|                                   |                                                                                       |                                            |             |
|                                   |                                                                                       |                                            |             |
|                                   | ACTOR IS TO CH                                                                        |                                            |             |
| DIMENS<br>PROJE                   | ACTOR IS TO CHI<br>SIONS AND COND<br>CT AND REPORT<br>RCHITECT BEFOR<br>DRK. DRAWINGS | ITIONS ON TH<br>ANY DISCREP<br>E PROCEEDIR | E ANCIES TO |
| SCALE                             | J.                                                                                    |                                            |             |
| USED C<br>AUTHO<br>RETUR<br>PROJE | ACT DOCUMENTS<br>CONSULTANTS OF<br>PR REPRODUCED<br>RIZATION. DOCUI<br>NED UPON COMP  | WITHOUT<br>MENTS ARE TO<br>LETION OF TH    | D BE<br>HE  |
| FROSE                             |                                                                                       | Schedule                                   |             |
| No.                               | Descrip                                                                               |                                            | Date        |
|                                   |                                                                                       |                                            |             |
|                                   |                                                                                       |                                            |             |
|                                   |                                                                                       |                                            |             |
|                                   |                                                                                       |                                            |             |
|                                   |                                                                                       |                                            |             |
|                                   |                                                                                       |                                            |             |
|                                   |                                                                                       |                                            |             |
|                                   |                                                                                       |                                            |             |
|                                   |                                                                                       |                                            |             |
| Seals:                            |                                                                                       |                                            |             |
|                                   |                                                                                       |                                            |             |
|                                   |                                                                                       |                                            |             |
| Client:                           |                                                                                       |                                            |             |
|                                   | na & Gral                                                                             | nam Cu                                     | bitt        |
|                                   |                                                                                       | 54                                         |             |
| Project:                          | Assign                                                                                | ment                                       | 4           |
|                                   | Building Sys                                                                          | tem Struct                                 | ure         |
|                                   | The Cubit                                                                             | t's Corner<br>ey, ON                       |             |
| Project                           | No.:                                                                                  | Revision N                                 | D.:         |
| Sheet T                           | itle:                                                                                 |                                            |             |
|                                   | oot Stru<br>alysis                                                                    | cture                                      |             |
| Drawn E                           | -                                                                                     | Date:                                      |             |
| S                                 | haibush                                                                               | 03/2                                       | 0/21        |
| Checke                            | d By:<br>P.K                                                                          | Sheet No.:                                 | ^           |
| Scale:                            |                                                                                       | - S                                        | .2          |